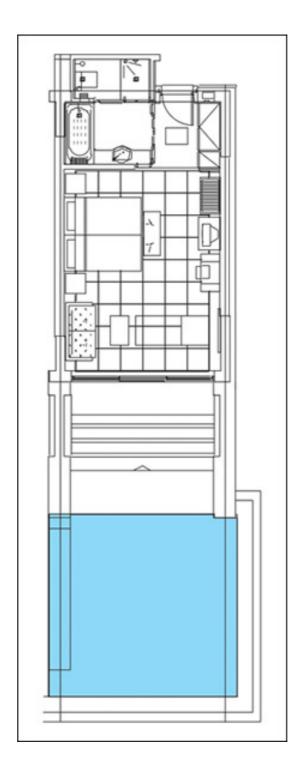

## Superior Bungalow Sea View with Private Pool

## approx. 40 m<sup>2</sup>/430 ft<sup>2</sup> - not including veranda

The atmospheric interior and beautiful veranda lead to a pool that looks as if it merges seamlessly with the cobalt sea offering breathtaking views to the isle of Spinalonga. Available with a king size or twin beds, a comfortable sitting area; marble-lined bathroom with bathtub, separate toilet and shower cabinets; luxuriously furnished veranda extending to the pool front; shaded and sunny area by the pool with a daybed(in certain rooms). The pool size is approx. 22 sq. m.and in most rooms with an