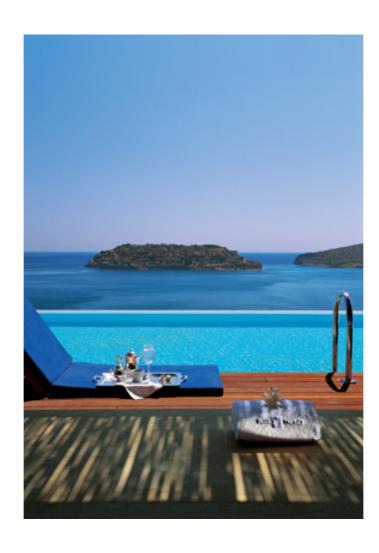

## Superior Bungalow Sea View with Private Pool

## approx. 40 m<sup>2</sup>/430 ft<sup>2</sup> - not including veranda

The atmospheric interior and beautiful veranda lead to a pool that looks as if it merges seamlessly with the cobalt sea offering breathtaking views to the isle of Spinalonga. Available with a king size or twin beds, a comfortable sitting area; marble-lined bathroom with bathtub, separate toilet and shower cabinets; luxuriously furnished veranda extending to the pool front; shaded and sunny area by the pool with a daybed(in certain rooms). The pool size is approx. 22 sq. m.and in most rooms with an

A select number of Superior Bungalows Sea View offer a Private Heated Pool.