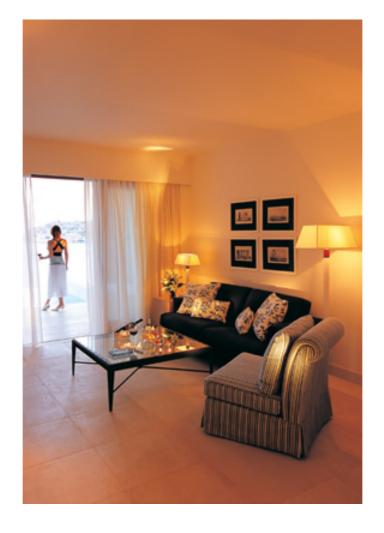

## 70 $m^2/753$ ft<sup>2</sup> - not including veranda and balcony

A beautifully appointed bedroom is located on the top level, while the living room leads to the veranda and infinity edge pool. Available with a King size bed facing the cobalt sea; luxurious wood and marble bathroom with separate shower cabinet and Jacuzzi bathtub; dressing area; infinity pool of 22 sq. meters and sunbeds around.