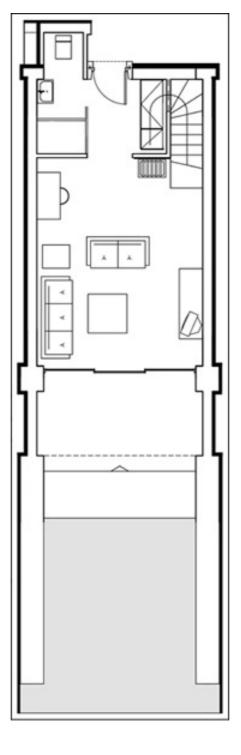

## 70 $m^2/753$ ft<sup>2</sup> - not including veranda and balcony

A beautifully appointed bedroom is located on the top level, while the living room leads to the veranda and infinity edge pool. Available with a King size bed facing the cobalt sea; luxurious wood and marble bathroom with separate shower cabinet and Jacuzzi bathtub; dressing area; infinity pool of 22 sq. meters and sunbeds around.