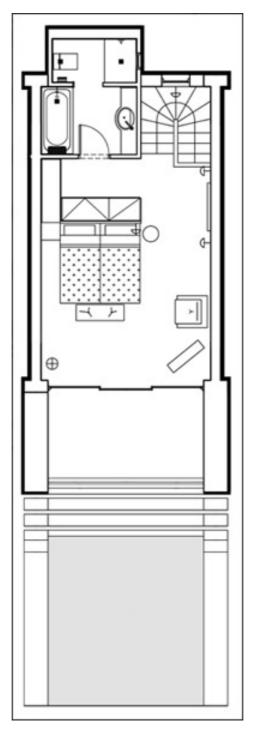

## 70 $m^2/753$ ft<sup>2</sup> - not including veranda and balcony

A beautifully appointed bedroom is located on the top level, while the living room leads to the veranda and infinity edge pool. Available with a King size bed facing the cobalt sea; luxurious wood and marble bathroom with separate shower cabinet and Jacuzzi bathtub; dressing area; infinity pool of 22 sq. meters and sunbeds around.