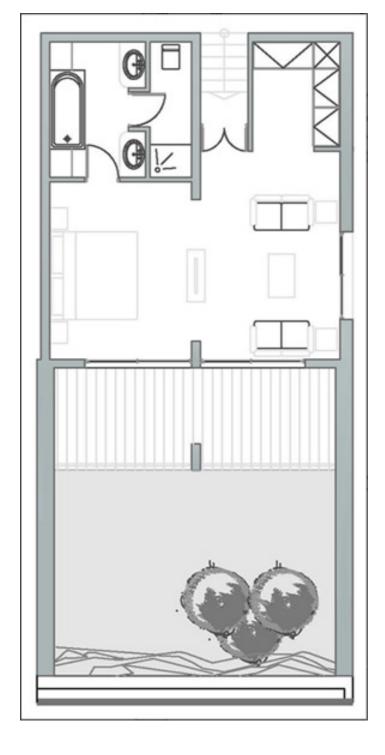

## Approximately $60 \text{ m}^2/646 \text{ ft}^2$ - not including veranda

Open plan or with a separate lounge, either on the same floor or maisonette style, the Junior Suites are decorated with luxurious furniture and the latest in-room technology. They offer a generous space and a cool contemporary feeling; king size or twin beds, a luxurious marble bathroom with bathtub and separate shower and toilet cabinets and a beautiful veranda with impressive sea views.