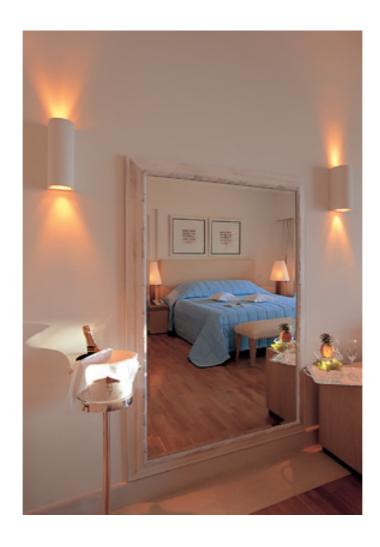

## Approximately $60 \text{ m}^2/646 \text{ ft}^2$ - not including veranda

Open plan or with a separate lounge, either on the same floor or maisonette style, the Junior Suites are decorated with luxurious furniture and the latest in-room technology. They offer a generous space and a cool contemporary feeling; king size or twin beds, a luxurious marble bathroom with bathtub and separate shower and toilet cabinets and a beautiful veranda with impressive sea views.

## **Amenities include:**

- In room entertainment system featuring a 32" LCD TV with multi language Satellite Channels and Pay Per View Prime Selection Movies
- 13" LCD TV in the bathroom of selected suites
- VIP bath amenities
- Separate small bathroom in selected suites
- Walk in Rain Shower, double sinks and Jacuzzi tub in selected suites
- Writing desk and 2 direct dial phones with voice mail
- Wi-Fi Internet Access
- Individually controlled A/C
- Dimmable Lights
- Bedside Control Panel with "Privacy" / "Make up my Room"