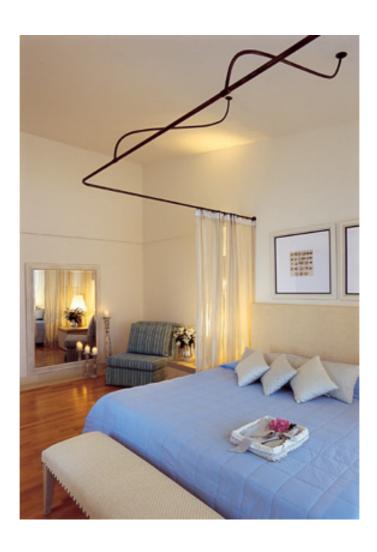

## Island Luxury Suite with Sea View and Private Heated Pool

Approximately 72  $m^2/775$   $ft^2$  - not including veranda and area around the pool

Each Island suite is named after a Greek island and decorated in refined style. Spacious and elegant, this is the ultimate choice for privacy and romance. The atmospheric bedroom with four poster king size bed, two dressing areas and luxurious marble bathroom leads to an elegantly appointed living room with an enlarged veranda around the heated swimming pool (approx. 30 sq.m.) that offers magnificent sea views.

## **Amenities include:**

- In room entertainment system featuring two LCD TVs of 32" with multi language Satellite Channels, Pay Per View Prime Selection Movies,
- Home Cinema and CD/ DVD Player
- 13" LCD Satellite TV in bathroom of selected suites
- Luxurious egg shaped bathtub or Jacuzzi and/or Rain Shower in selected suites
- Private Patio with Pool and sunbeds
- Dimmable Lights
- His and Hers dressing areas
- Luxurious four poster bed
- Second small bathroom in selected suites
- Writing desk and 3 direct dial phones with voice mail
- Individually controlled A/C
- Bedside Control Panel with "Privacy" / "Make up my Room"