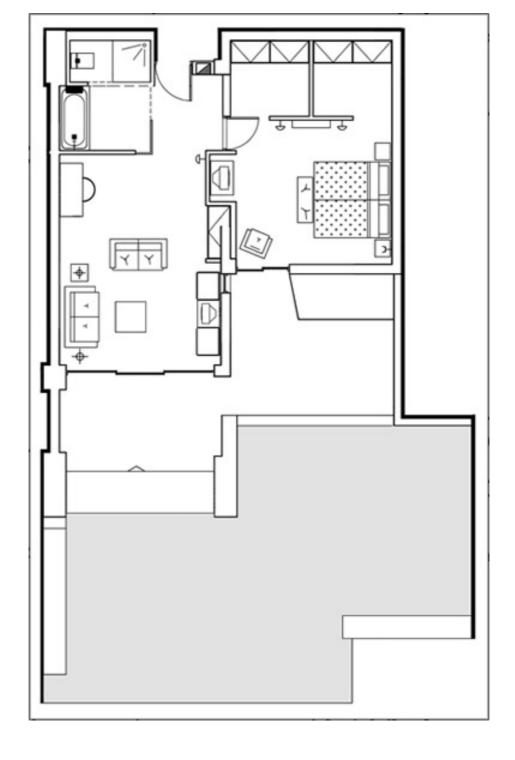

## Deluxe Suite with Sea View and Pool

Approximately 66-70  $m^2/710$ -753  $ft^2$  - not including verandas

The elegant and contemporary décor of the deluxe suite offers a cool contemporary filling. The atmospheric bedroom and a separate enlarged living room lead to an oversized veranda and an infinity edge pool of 44 sq. meters with sunbeds around. Available with a King size bed or twin beds upon request; luxurious wood and marble bathroom with separate shower and toilet cabinets and Jacuzzi bathtub; endless sea views.