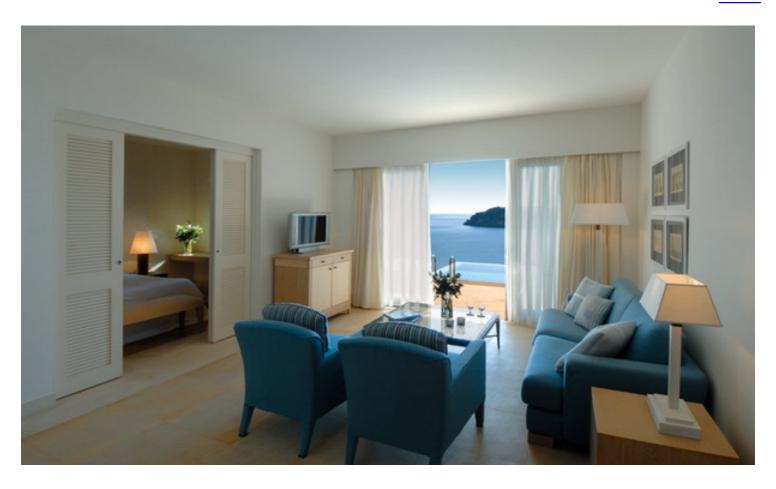

## Deluxe Suite with Sea View and Pool

Approximately 66-70  $m^2/710$ -753  $ft^2$  - not including verandas

The elegant and contemporary décor of the deluxe suite offers a cool contemporary filling. The atmospheric bedroom and a separate enlarged living room lead to an oversized veranda and an infinity edge pool of 44 sq. meters with sunbeds around. Available with a King size bed or twin beds upon request; luxurious wood and marble bathroom with separate shower and toilet cabinets and Jacuzzi bathtub; endless sea views.

## **Amenities include:**

- In room entertainment system featuring two LCD TVs of 32" with multi language Satellite Channels and Pay Per View Prime Selection Movies
- Home Cinema and CD/DVD Player
- Sunbeds by the pool
- VIP bath amenities
- Writing desk asnd 3 direct dial phones with voice mail
- Individually controlled A/C
- Wi-Fi Internet Access
- Bedside Control Panel with "Privacy" / "Make up my Room"
- Dimmable Lights